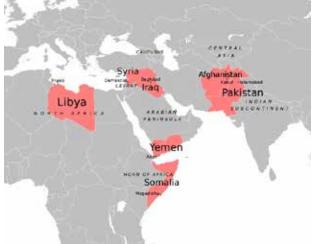

## **12** Border Monitoring

A persistent data stream and a constant overview of the situation and operations at the borders will detect and react to activities quickly and effectively, and even predict future events to ensure national security. Border enforcement agency need to detect any unexpected actions near the borders and in the wider area, including the concentration of vehicles and equipment clock even in inaccessible areas.

Through our experience in Satellite, Drone, and Geospatial Technologies we are able to provide solution for detailed, high-revisit, and comprehensive monitoring that can cover vast areas along the borders daily or even sub-daily. One of our unique capabilities is to collect high-resolution images even at night, through clouds, rain, fog, and smoke.

Daily Coherent Ground Track Repeat imagery

helps you identify the smallest changes happening between image acquisitions. You can see millimeter-level ground changes not visible to the human eye, caused by vehicle traffic or other activity on a gravel road, grass, or in a desert. Obtaining this level of information every 24 hours. Our solution focus on site activity monitoring, port monitoring, oil spills, deforestation monitoring and maritime domain awareness.