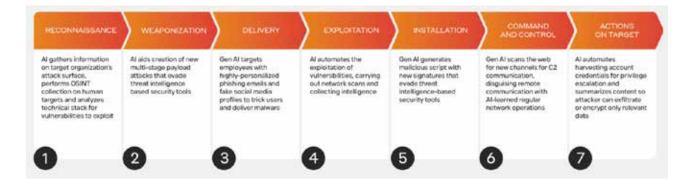

### 07 Cyber Intelligence

(AI)Artificial intelligence enabling is cyber-criminals to generate highly personalised and unique attacks at scale. Meanwhile, cyber defense is playing catch up, relying on historical attack data to spot threats when they reoccur. But when novel attacks are the new normal, this approach is no longer enough. Our product suite is underpinned by our unique Self-Learning Cyber AI. Rather than learn from previously encountered attacks, our unique Self-Learning AI takes a different approach. It understands your organization, learning from every user and device, and the connections between them. This means it can reveal subtle deviations that point to a cyber-threat - even one augmented by AI, using tools and techniques that have never been seen before. Our level of expertise covers;

#### Prevent

Empowers security teams to reduce cyber risk by prioritizing vulnerabilities and hardening defenses proactively.

#### Detect

Delivers instant visibility of known and novel threats, powered by a continuously evolving understanding of your business.

#### Respond

Acts autonomously to interrupt cyber-attacks with precise and targeted actions, without disrupting regular business operations.

#### Recovery

Automates incident recovery processes, allowing organizations to return systems to a trusted operational state in the event of a cyber-attack.