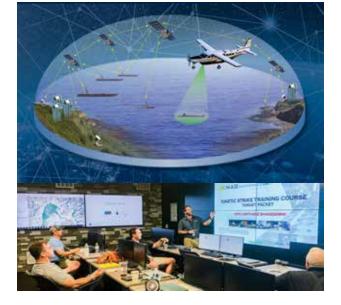

## **08** Satellite's Intelligence

As technology becomes more complex, managing security environments is becoming increasingly challenging, especially for government authorities involved in the surveillance of communications traffic across various satellite networks. Our SkyMon is the satellite carrier monitoring and interference localization solution that lets you identify interference and manage carriers in one comprehensive system while minimizing your investments. Its modular architecture can be customized to integrate with your existing infrastructure.

#### **Ground Control Station**

- Integrated UAV Control
- Flight Parameters
- Flight Path Planning
- Scanning Area
- Flight Boundaries
- Data Storage