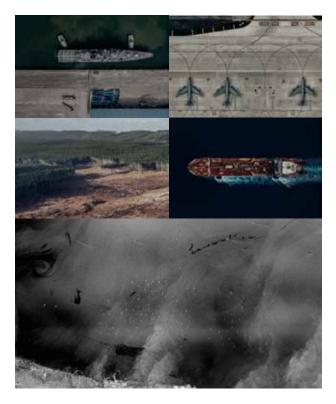

Through our experience in Satellite, Drone, and Geospatial Technologies we are able to provide solution for detailed, high-revisit, and comprehensive monitoring that can cover vast areas along the borders daily or even sub-daily. One of our unique capabilities is to collect high-resolution images even at night, through clouds, rain, fog, and smoke.

Daily Coherent Ground Track Repeat imagery

helps you identify the smallest changes happening between image acquisitions. You can see millimeter-level ground changes not visible to the human eye, caused by vehicle traffic or other activity on a gravel road, grass, or in a desert. Obtaining this level of information every 24 hours. Our solution focus on site activity monitoring, port monitoring, oil spills, deforestation monitoring and maritime domain awareness.

#### **Unequaled Visibility**

Get high-resolution visibility into any location, day, or night, through clouds and darkness with the world's most advanced SAR satellite imaging.